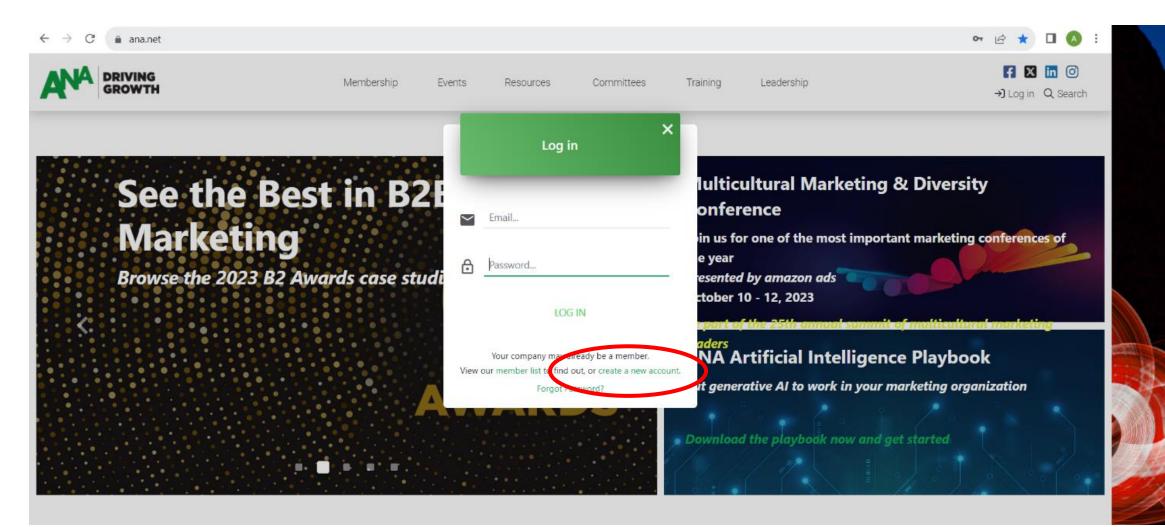

# Visit www.ana.net And Click 'Log in' In The Top Right Corner

Membership I

Events Resources

Committees

>

Training Leadership

### Learn About Membership

on Q 🖻 🛠 🔲 🗛 🗄

f 🛛 in 💿

→] Log in Q Search